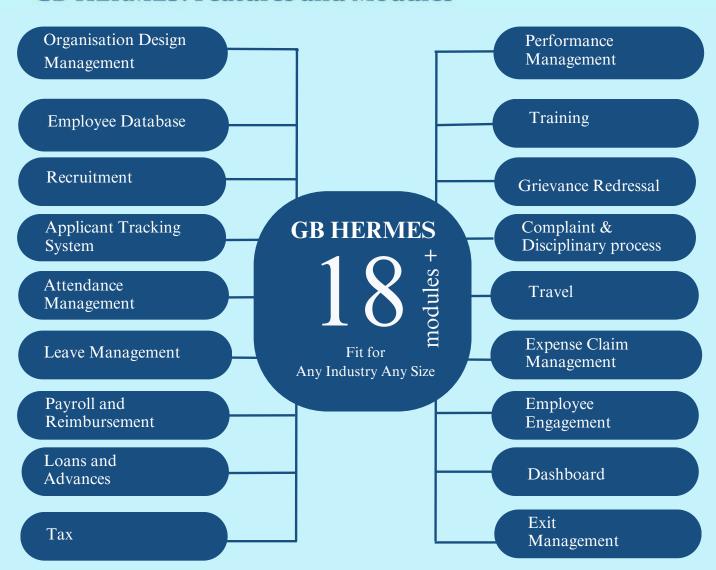

# "Never limit with payroll software, go unlimited with **GB HERMES**"





# Unlock the Power of Comprehensive HR Management

- Welcome to GBHERMES, your ultimate solution for HR management.
- Our HR software is designed to meet the needs of organizations of any size and industry.
- Embrace efficiency, empower your employees, and streamline your workplace processes with GB HERMES.

# **GB HERMES: Features and Modules**



# **GB HERMES on Cloud**

# **GB HERMES Epic**

The full-suite HRMS product suitable for any industry and organization size

### **GB HERMES Excel**

A comprehensive solution with Payroll,
Leave & Attendance, and standard modules of
Recruitment, Reimbursement, Income Tax,
Loans & Advances, Training, PMS, Exit & Mobile apps

# **GB HERMES Edge**

A cost-effective payroll module for smaller companies



## **GB HERMES on Premise**

- Option to buy the user license permanently by paying upfront or one-time payment.
- Customize and integrate for a complete ERP experience.
- Tailor your HR management solution to your unique requirements.



## **GB HERMES Elevating HR Management with Comprehensive Solutions**

#### Sales Team Productivity:

Monitor the Sales team's journey plan against actual